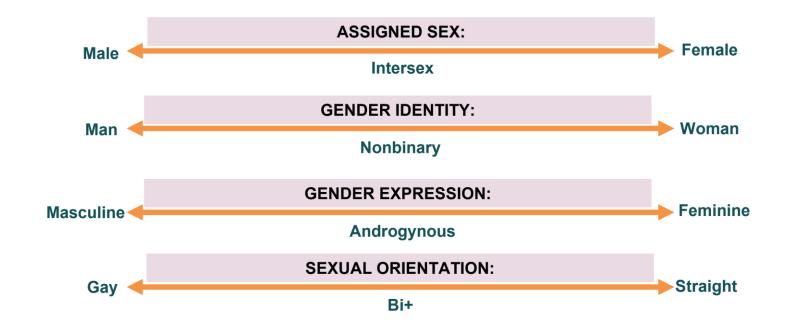

## **Breaking Binaries and Understanding Identity**

Looking for a way to better understand the differences in how individuals identify across assigned sex, gender expression, gender identity, and sexual orientation? Try charting yourself on this worksheet.

Make a checkmark where you feel that you fall in each category. Consider using this tool as a way to get a conversation started about the reality of our identities and the rich diversity that we embody.

Don't feel like you're on the spectra? Write in your identity and maybe use it as an opportunity to educate others.

Be a powerful ally to people who are transgender and nonbinary.

Visit straightforequality.org/trans to download the *guide to being a trans ally* and access even more great resources from PFLAG and the Straight for Equality program!